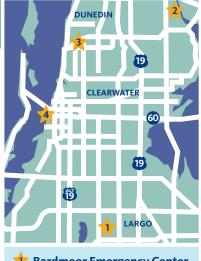

### The ERs You've Always Depended On

In times of emergency, you want an ER you can trust to provide quick, quality care when you need it most. BayCare's full-service emergency centers are trusted leaders in exceptional emergency care throughout Tampa Bay. As a resident of central or northern Pinellas County, you have access to four convenient locations for the treatment you or your family need. It's comforting to know that these ERs are not only close by, but have been trusted by generations of Pinellas County residents for their quality of care.

For more information: BayCareER.org

🏚 Bardmoor Emergency Center

Mease Countryside Hospital

Mease Dunedin Hospital

Morton Plant Hospital

BC1405411-1114